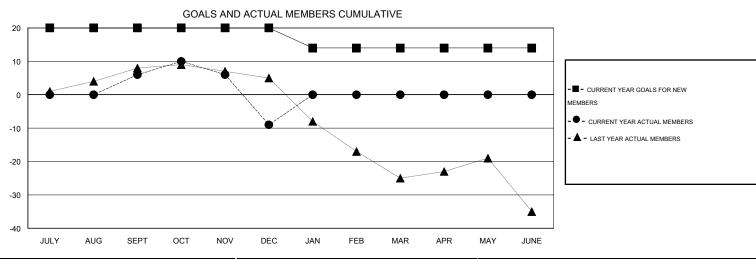

## GOALS AND ACTUAL NEW CLUBS CUMULATIVE

| DROPPED CLUBS: 0        |    | 23 CLUBS OF 63 ADDED 1 OR MORE NEW MEMBERS | GENDER DISTRIBUTION  MALE 930 (71.65%) |              |     |
|-------------------------|----|--------------------------------------------|----------------------------------------|--------------|-----|
| DROPPED MEMBERS         |    |                                            | FEMALE                                 | 368 (28.35%) |     |
| DECEASED CLUB CANCELLED | 9  | CLICK HERE FOR HEALTH ASSESSMENT DATA      | FAMILY UNIT MEMBERS                    |              | 208 |
| OTHER                   | 55 |                                            | HEAD OF HOUSEHOLD                      |              | 103 |
| TOTAL                   | 64 |                                            | NON-HEAD OF HOUSEHOL                   | D            | 105 |