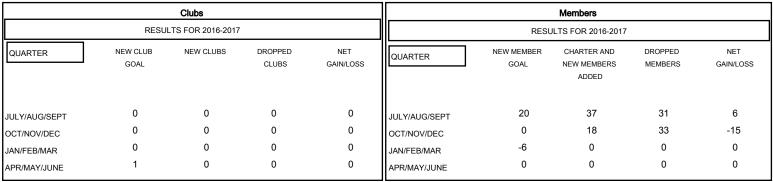

## GOALS AND ACTUAL NEW CLUBS CUMULATIVE

| DROPPED CLUBS: 0        |    | 23 CLUBS OF 63 ADDED 1 OR MORE NEW MEMBERS | GENDER DISTRIBUTION  MALE 930 (71.65%) |              |     |
|-------------------------|----|--------------------------------------------|----------------------------------------|--------------|-----|
| DROPPED MEMBERS         |    |                                            | FEMALE                                 | 368 (28.35%) |     |
| DECEASED CLUB CANCELLED | 9  | CLICK HERE FOR HEALTH ASSESSMENT DATA      | FAMILY UNIT MEMBERS                    |              | 208 |
| OTHER                   | 55 |                                            | HEAD OF HOUSEHOLD                      |              | 103 |
| TOTAL                   | 64 |                                            | NON-HEAD OF HOUSEHOL                   | D            | 105 |